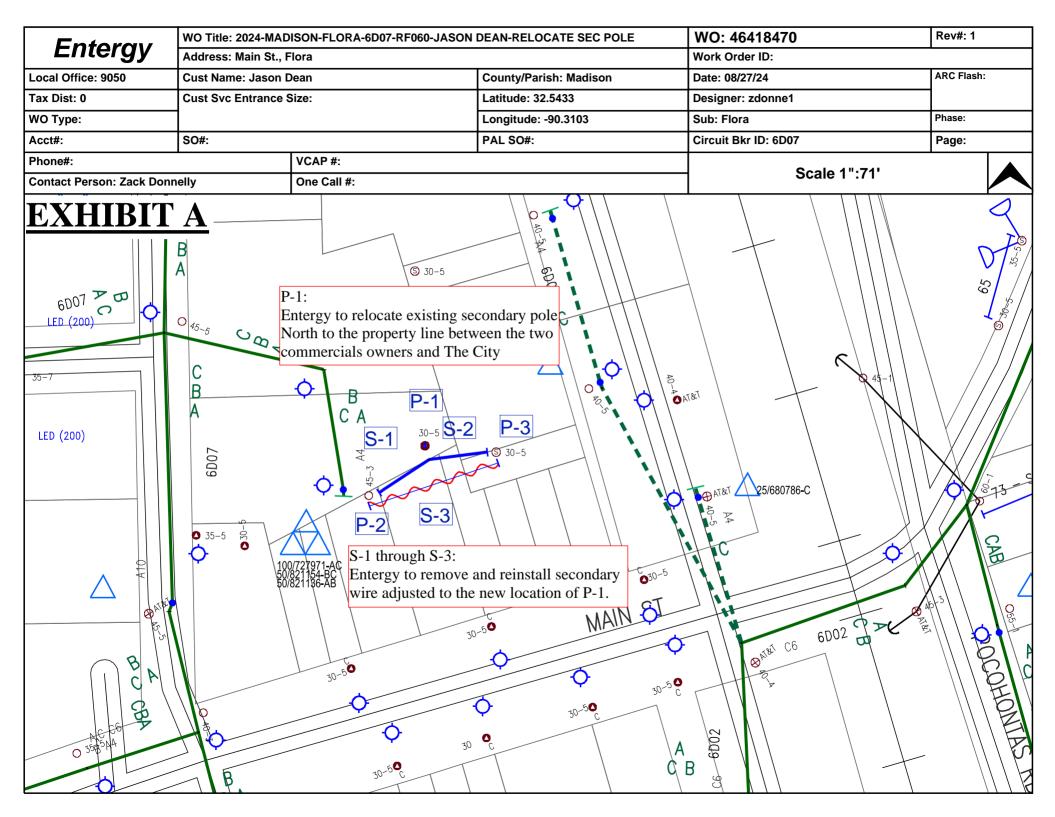

|
| of, 20, within my jurisdiction that he is PRESIDENT OF THE BOARD OF SUPER | ed authority in and for the said county and state, on this day ction, the within named, who acknowledged RVISORS OF COUNTY, MISSISSIPPI, and that for RS OF COUNTY, MISSISSIPPI, and as its act and after first having been duly authorized so to do. |
| My commission expires:                                                    | NOTARY PUBLIC                                                                                                                                                                                                                                         |